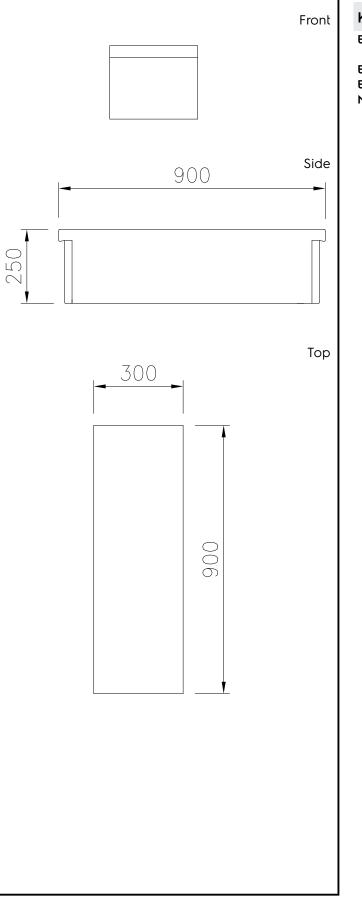

# Key Information:

| External dimensions, Width:  |        |
|------------------------------|--------|
| 589154 (MCNABACOOO)          | 300 mm |
| External dimensions, Depth:  | 900 mm |
| External dimensions, Height: | 250 mm |
| Net weight:                  | 19 kg  |