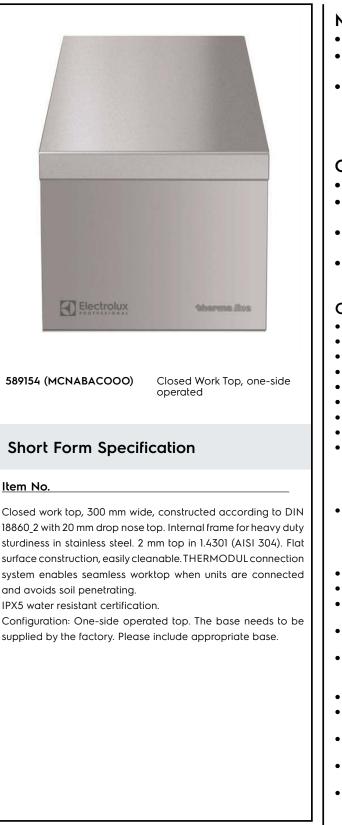

Modular Cooking Range Line thermaline 90 - 300 mm Closed Work top, 1 Side

## **Main Features**

- IPX5 water resistance certification.
- All major components may be easily accessed from the front.
- THERMODUL connection system creates a seamless work top when units are connected to each other thus avoiding soil penetrating vital components and facilitating the removal of units in case of replacement or service.

# Construction

- 2 mm top in 1.4301 (AISI 304).
- Flat surface construction with minimal hidden areas to easily clean all surfaces
- Internal frame for heavy duty sturdiness in 1.4301 (AISI 304).
- Unit constructed according to DIN 18860\_2 with 20 mm drop nose top.